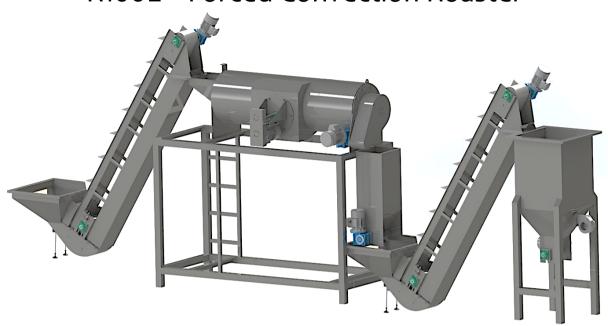

## R100E<sup>™</sup> Forced Convection Roaster

- Precision, continuous roasting for a consistent and simplified roasting process
- Efficient, improved energy usage of 7.5kg/kW.h
- Patented roasting process
- Wide range of products
- Forced airflow through the product

- Minimal supervision required whilst roasting continuously
- Gentle mixing of the product during roasting
- Easily accessed to clean inside the machine
- Reliable and safe operation
- Low maintenance cost

| Roasting Capacity (Min – Max)                      | 25 – 100* kg/hr                                            |
|----------------------------------------------------|------------------------------------------------------------|
| Electrical Power Consumption (Electrically Heated) | 20kW                                                       |
| Alternative Heat Sources                           | LPG, Diesel/Paraffin                                       |
| Electrical Power Consumption (Alternative Heat     | 2kW                                                        |
| Sources)                                           | LPG Consumption: $2Nm^3/hr$                                |
|                                                    | Diesel Consumption: 2.2 kg/hr                              |
| Supply Voltage                                     | Standard: 400Vac, 50Hz, 3Phase                             |
|                                                    | Custom: 230Vac, 50Hz, Single Phase                         |
|                                                    | Custom: 120Vac, 60Hz, Single Phase                         |
|                                                    | Custom: 208/480/600Vac, 60Hz, 3Phase                       |
| Material                                           | Carbon Steel (Painted) or Stainless Steel (304l/316/3Cr12) |
| Availability                                       | Commercially 3 – 4 weeks                                   |
| Application Range                                  | Peanuts/Tree Nuts/Wheat/Soybeans/Coffee Beans/Maize        |
| Weight (Roaster alone)                             | 115kg                                                      |
| Size (Roaster alone)                               | 192cm x 86cm x 58cm                                        |